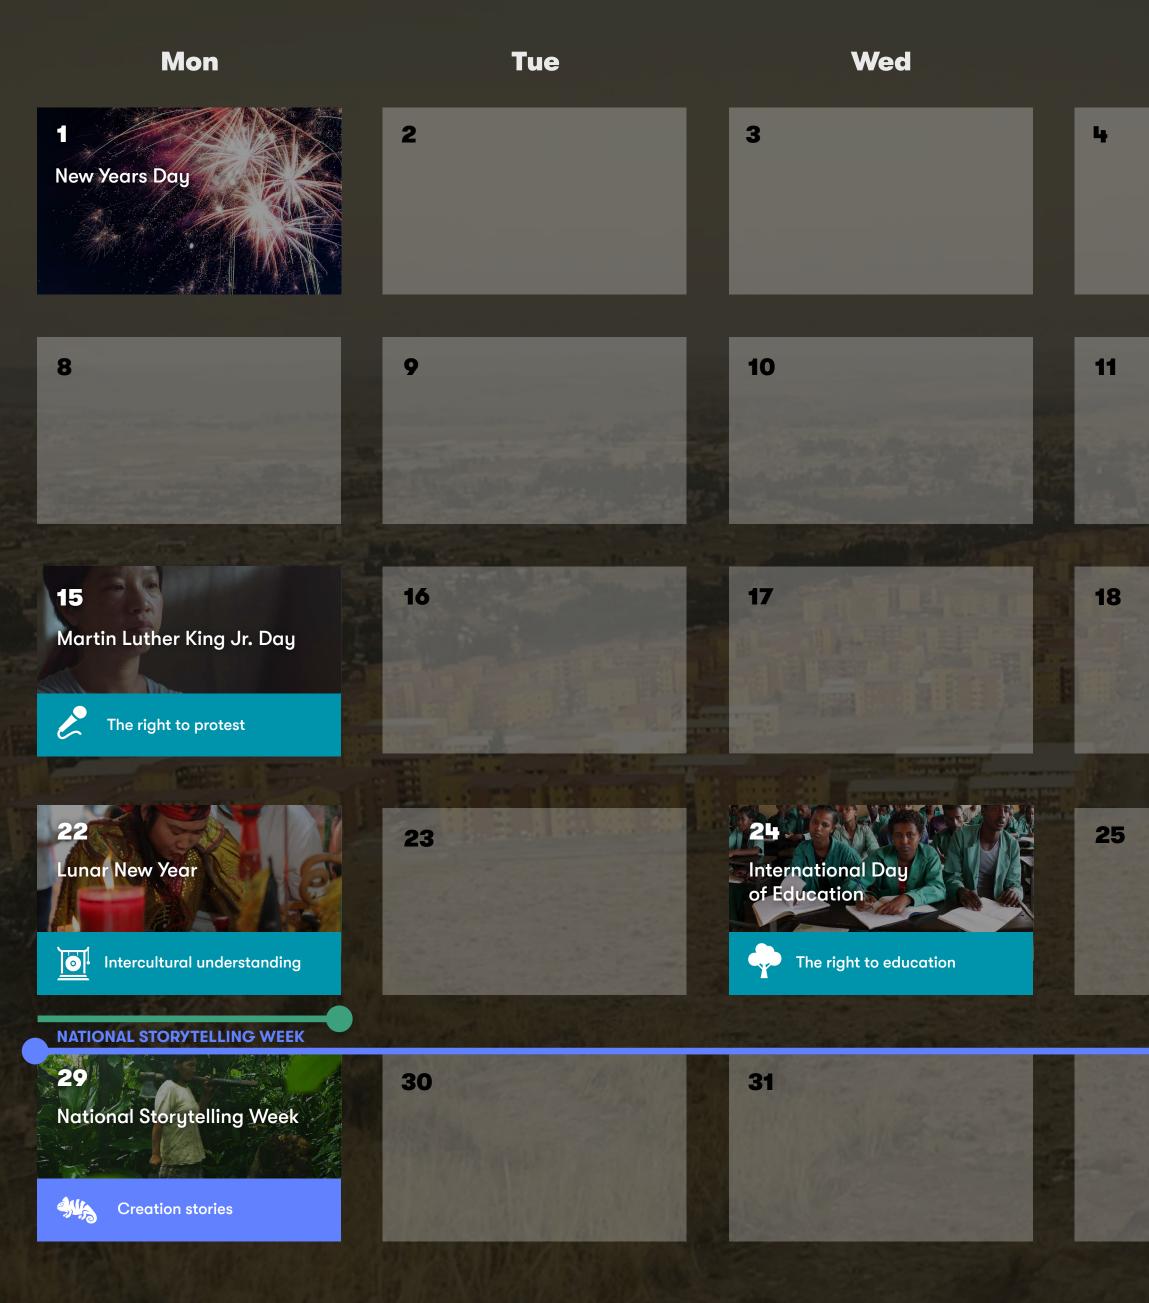

18 JANUARY

Fri

© Lyfta 2023

Darkness cannot drive out darkness, only light can do that. Hate cannot drive out hate, only love can do that.

> Martin Luther King Jr. Baptist Minister and civil rights leader