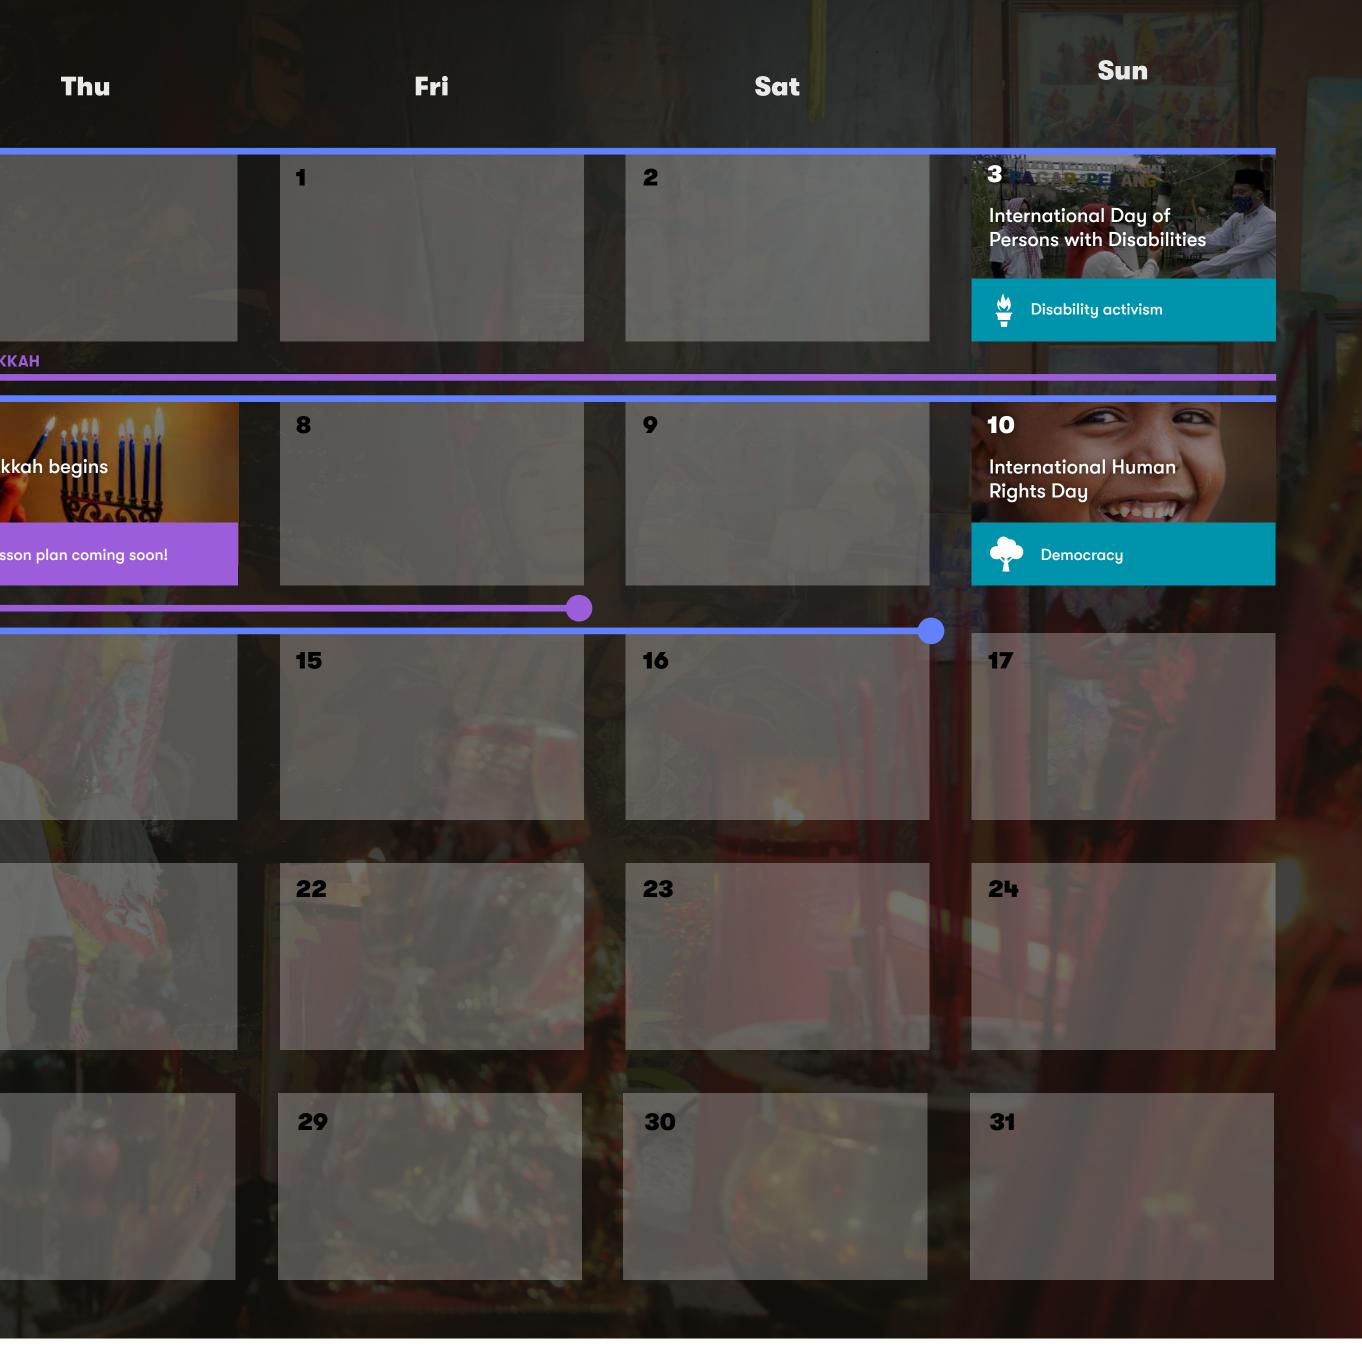

Ahen, Indonesia (A Father's Legacy)

| Mon<br>uk disability history month                                                                                                                                                                                                                                                                                                                                                                                                                                                                                                                                                                                                                                                                                                                                                                                                                                                                                                                                                                                                                                                                                                                                                                                                                                                                                                                                                                                                                                                                                                                                                                                                                                                                                                                                                                                                                                                                                                                                                                                                 | Tue                                                                                | Wed                                   |                                    |
|------------------------------------------------------------------------------------------------------------------------------------------------------------------------------------------------------------------------------------------------------------------------------------------------------------------------------------------------------------------------------------------------------------------------------------------------------------------------------------------------------------------------------------------------------------------------------------------------------------------------------------------------------------------------------------------------------------------------------------------------------------------------------------------------------------------------------------------------------------------------------------------------------------------------------------------------------------------------------------------------------------------------------------------------------------------------------------------------------------------------------------------------------------------------------------------------------------------------------------------------------------------------------------------------------------------------------------------------------------------------------------------------------------------------------------------------------------------------------------------------------------------------------------------------------------------------------------------------------------------------------------------------------------------------------------------------------------------------------------------------------------------------------------------------------------------------------------------------------------------------------------------------------------------------------------------------------------------------------------------------------------------------------------|------------------------------------------------------------------------------------|---------------------------------------|------------------------------------|
| ۲.                                                                                                                                                                                                                                                                                                                                                                                                                                                                                                                                                                                                                                                                                                                                                                                                                                                                                                                                                                                                                                                                                                                                                                                                                                                                                                                                                                                                                                                                                                                                                                                                                                                                                                                                                                                                                                                                                                                                                                                                                                 | <image/> 5     International<br>Volunteer Day     View     Sundraising and charity | 6                                     | HANUKK<br>7<br>Hanukk<br>New lesso |
| 11   International<br>Mountain Day   Image: State of the | 12                                                                                 | 13                                    | 14                                 |
| 18   International   Migrants Dag   Image: State Stat                                    | 19                                                                                 | 20<br>International<br>Solidarity Day | 21                                 |
| 25<br>Christmas Day                                                                                                                                                                                                                                                                                                                                                                                                                                                                                                                                                                                                                                                                                                                                                                                                                                                                                                                                                                                                                                                                                                                                                                                                                                                                                                                                                                                                                                                                                                                                                                                                                                                                                                                                                                                                                                                                                                                                                                                                                | 26                                                                                 | 27                                    | 28                                 |

14 DECEMBER

To deny people their human rights is to challenge their very humanity.

66

Nelson Mandela South African anti-apartheid revolutionary, statesman and philanthropist

Asalif, Ethiopia (Ethiopian Treasures)